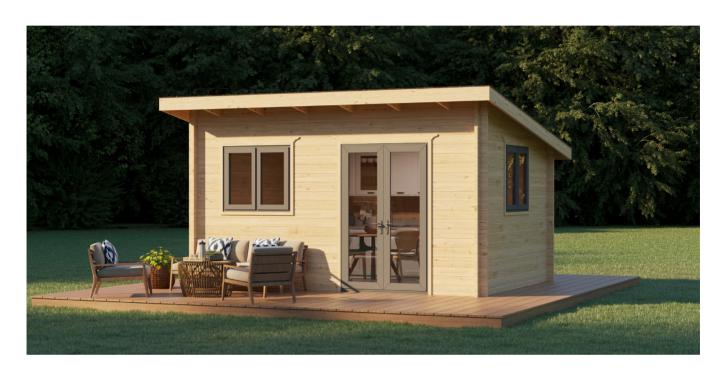

### **Pineview** Solid Wood Cabin

5.3 x 3.8m | 20.14m<sup>2</sup>

### **Specifications**

| Colour             | Natural                                                                                                           |
|--------------------|-------------------------------------------------------------------------------------------------------------------|
| Material           | Slow-Grown Scots Pine                                                                                             |
| Product Dimensions | (L) 5.3 × (W) 3.8 × (H) 2.7m                                                                                      |
| Gross weight       | 2080kg                                                                                                            |
| Side Wall Height   | 2.16m                                                                                                             |
| Floor Area         | 20.14m²                                                                                                           |
| Roof Thickness     | 18mm                                                                                                              |
| Floor Thickness    | 18mm                                                                                                              |
| Wall Thickness     | 47mm                                                                                                              |
| Floor Beam         | 47 x 143mm                                                                                                        |
| Roof Material      | waterproof asphalt shingles                                                                                       |
| Package Contents   | roof, roof beams, walls,<br>floor, floor beams, doors,<br>windows, asphalt shingles,<br>lock & keys, instructions |