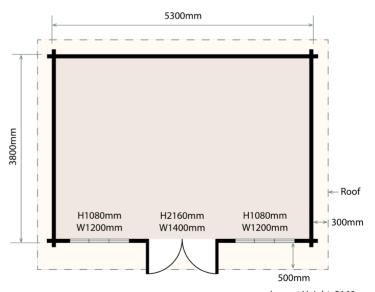

### **Pineview** Solid Wood Cabin

5.3 x 3.8m | 20.14m<sup>2</sup>

### **Specifications**

| Colour             | Natural                                                                                                           |
|--------------------|-------------------------------------------------------------------------------------------------------------------|
| Material           | Slow-Grown Scots Pine                                                                                             |
| Product Dimensions | (L) 5.3 × (W) 3.8 × (H) 2.7m                                                                                      |
| Gross weight       | 2080kg                                                                                                            |
| Side Wall Height   | 2.16m                                                                                                             |
| Floor Area         | 20.14m²                                                                                                           |
| Roof Thickness     | 18mm                                                                                                              |
| Floor Thickness    | 18mm                                                                                                              |
| Wall Thickness     | 47mm                                                                                                              |
| Floor Beam         | 47 x 143mm                                                                                                        |
| Roof Material      | waterproof asphalt shingles                                                                                       |
| Package Contents   | roof, roof beams, walls,<br>floor, floor beams, doors,<br>windows, asphalt shingles,<br>lock & keys, instructions |

Lowest Height: 2160mm Highest Height: 2700mm

### Suggested Interior Floor Plans

Kowhai Solid Wood Cabin: 7 x 4m

Woodside Solid Wood Cabin: 6 x 4m

Pineview Solid Wood Cabin: 5.3 x 3.8m

Evergreen Solid Wood Cabin: 4.5 x 3.3m

Meadow Solid Wood Cabin: 3.6 x 3m