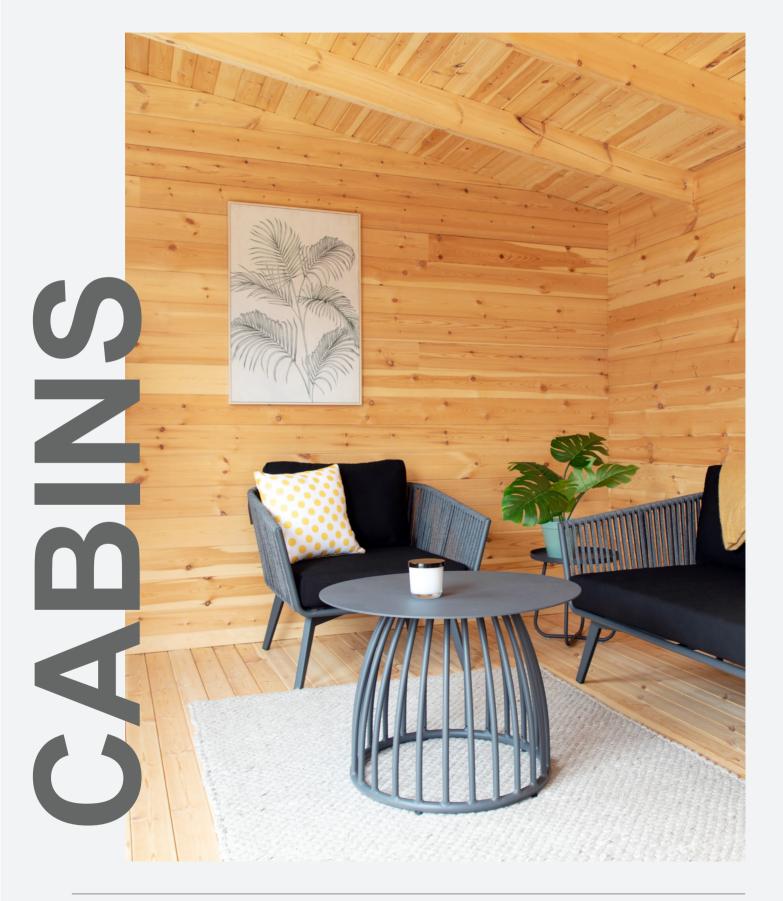

## NATURAL WOOD CABINS

As life changes so do our requirements for extra space. Most of us find ourselves needing extra room for any number of reasons. Be it an extra sleepout, granny flat, teenage room, home office, art studio, or space at the bach. The applications are limited only by your imagination.

Our natural wood cabins are strong and beautiful. The interior is supplied unfinished for you to choose whatever finish you prefer. We recommend varnishing as the natural golden wood tones can really shine through. The exterior can be painted or stained.