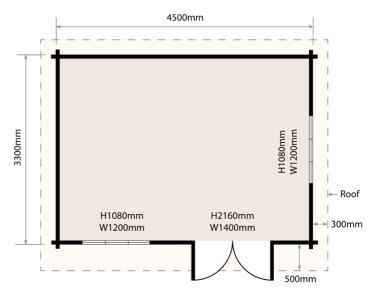

## **Evergreen**Solid Wood Cabin

4.5 x 3.3m | 14.85m<sup>2</sup>

| Colour             | Natural                                                                                                           |
|--------------------|-------------------------------------------------------------------------------------------------------------------|
| Material           | Slow-Grown Scots Pine                                                                                             |
| Product Dimensions | (L) 4.5 × (W) 3.3 × (H) 2.7m                                                                                      |
| Gross weight       | 1730kg                                                                                                            |
| Side Wall Height   | 2.16m                                                                                                             |
| Floor Area         | 14.85m²                                                                                                           |
| Roof Thickness     | 18mm                                                                                                              |
| Floor Thickness    | 18mm                                                                                                              |
| Wall Thickness     | 47mm                                                                                                              |
| Floor Beam         | 47 x 143mm                                                                                                        |
| Roof Material      | waterproof asphalt shingles                                                                                       |
| Package Contents   | roof, roof beams, walls,<br>floor, floor beams, doors,<br>windows, asphalt shingles,<br>lock & keys, instructions |

### Suggested Interior Floor Plans

Kowhai Solid Wood Cabin: 7 x 4m

Woodside Solid Wood Cabin: 6 x 4m

Pineview Solid Wood Cabin: 5.3 x 3.8m

Evergreen Solid Wood Cabin: 4.5 x 3.3m

Meadow Solid Wood Cabin: 3.6 x 3m