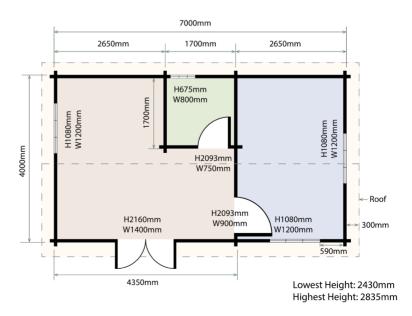

### Kowhai Solid Wood Cabin

7 x 4m | 28m<sup>2</sup>

| Colour             | Natural                                                                                                          |
|--------------------|------------------------------------------------------------------------------------------------------------------|
| Material           | Slow-Grown Scots Pine                                                                                            |
| Product Dimensions | (L) 7 × (W) 4 × (H) 2.835m                                                                                       |
| Gross weight       | 2600kg                                                                                                           |
| Side Wall Height   | 2.43m                                                                                                            |
| Floor Area         | 28m²                                                                                                             |
| Roof Thickness     | 18mm                                                                                                             |
| Floor Thickness    | 18mm                                                                                                             |
| Wall Thickness     | 47mm                                                                                                             |
| Floor Beam         | 47 x 143mm                                                                                                       |
| Roof Material      | waterproof asphalt shingles                                                                                      |
| Package Contents   | roof, roof beams, walls,<br>floor, floor beam, doors,<br>windows, asphalt shingles,<br>lock & keys, instructions |

### Suggested Interior Floor Plans

Kowhai Solid Wood Cabin: 7 x 4m

Woodside Solid Wood Cabin: 6 x 4m

Pineview Solid Wood Cabin: 5.3 x 3.8m

Evergreen Solid Wood Cabin: 4.5 x 3.3m

Meadow Solid Wood Cabin: 3.6 x 3m