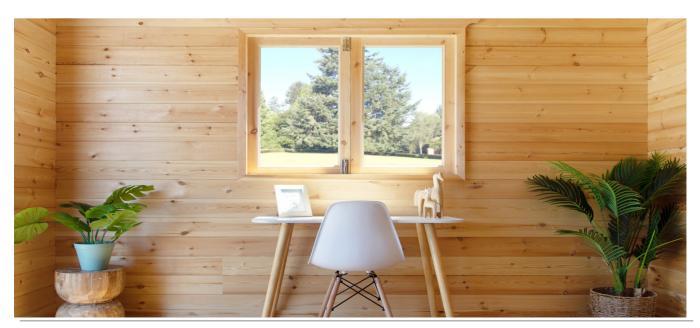

## NATURAL WOOD CABINS

As life changes so do our requirements for extra space. Most of us find ourselves needing extra room for any number of reasons. Be it an extra sleepout, granny flat, teenage room, home office, art studio, or space at the bach. The applications are limited only by your imagination.

The joinery is all aluminium with 5mm thick toughened glass double glazing. Aluminium joinery is superior to wood, in that it is virtually maintenance free and never needs painting. It also looks fantastic.