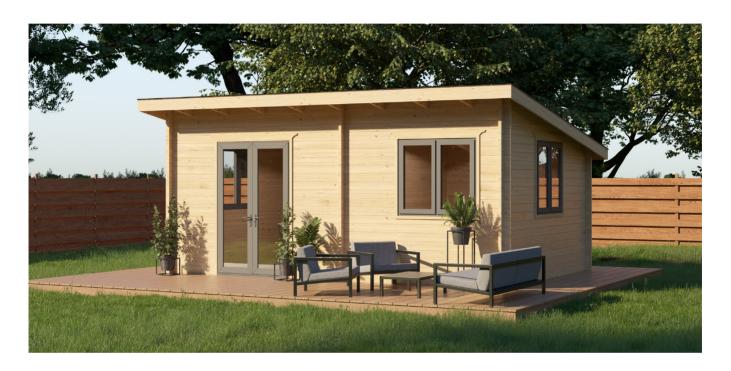

### Kowhai Solid Wood Cabin

7 x 4m | 28m<sup>2</sup>

| Colour             | Natural                                                                                                          |
|--------------------|------------------------------------------------------------------------------------------------------------------|
| Material           | Slow-Grown Scots Pine                                                                                            |
| Product Dimensions | (L) 7 × (W) 4 × (H) 2.835m                                                                                       |
| Gross weight       | 2600kg                                                                                                           |
| Side Wall Height   | 2.43m                                                                                                            |
| Floor Area         | 28m²                                                                                                             |
| Roof Thickness     | 18mm                                                                                                             |
| Floor Thickness    | 18mm                                                                                                             |
| Wall Thickness     | 47mm                                                                                                             |
| Floor Beam         | 47 x 143mm                                                                                                       |
| Roof Material      | waterproof asphalt shingles                                                                                      |
| Package Contents   | roof, roof beams, walls,<br>floor, floor beam, doors,<br>windows, asphalt shingles,<br>lock & keys, instructions |