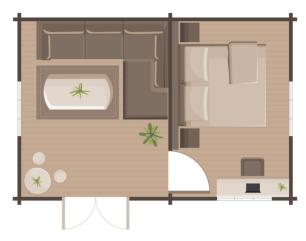

### Suggested Interior Floor Plans

Kowhai Solid Wood Cabin: 7 x 4m

Woodside Solid Wood Cabin: 6 x 4m

Pineview Solid Wood Cabin: 5.3 x 3.8m

Evergreen Solid Wood Cabin: 4.5 x 3.3m

Meadow Solid Wood Cabin: 3.6 x 3m