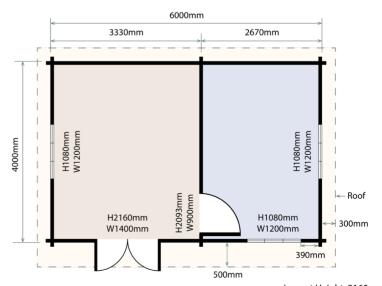

### **Specifications**

| Colour             | Natural                                                                                                           |
|--------------------|-------------------------------------------------------------------------------------------------------------------|
| Material           | Slow-Grown Scots Pine                                                                                             |
| Product Dimensions | (L) 6 × (W) 4 × (H) 2.835m                                                                                        |
| Gross weight       | 2450kg                                                                                                            |
| Side Wall Height   | 2.16m                                                                                                             |
| Floor Area         | 24m²                                                                                                              |
| Roof Thickness     | 18mm                                                                                                              |
| Floor Thickness    | 18mm                                                                                                              |
| Wall Thickness     | 47mm                                                                                                              |
| Floor Beam         | 47 x 143mm                                                                                                        |
| Roof Material      | waterproof asphalt shingles                                                                                       |
| Package Contents   | roof, roof beams, walls,<br>floor, floor beams, doors,<br>windows, asphalt shingles,<br>lock & keys, instructions |

### Suggested Interior Floor Plans

Kowhai Solid Wood Cabin: 7 x 4m

Woodside Solid Wood Cabin: 6 x 4m

Pineview Solid Wood Cabin: 5.3 x 3.8m

Evergreen Solid Wood Cabin: 4.5 x 3.3m

Meadow Solid Wood Cabin: 3.6 x 3m