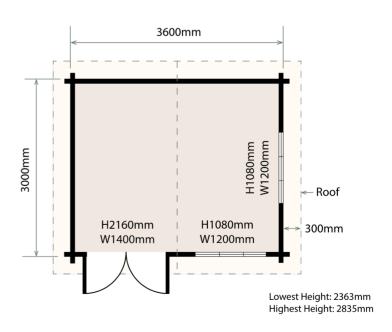

### Meadow Solid Wood Cabin

3.6 x 3m | 10.8m<sup>2</sup>

| Colour             | Natural                                                                                                           |
|--------------------|-------------------------------------------------------------------------------------------------------------------|
| Material           | Slow-Grown Scots Pine                                                                                             |
| Product Dimensions | (L) 3.6 × (W) 3 × (H) 2.835m                                                                                      |
| Gross weight       | 1200kg                                                                                                            |
| Side Wall Height   | 2.363m                                                                                                            |
| Floor Area         | 10.8m <sup>2</sup>                                                                                                |
| Roof Thickness     | 18mm                                                                                                              |
| Floor Thickness    | 18mm                                                                                                              |
| Wall Thickness     | 36mm                                                                                                              |
| Floor Beam         | 38 x 45mm                                                                                                         |
| Roof Material      | waterproof asphalt shingles                                                                                       |
| Package Contents   | roof, roof beams, walls,<br>floor, floor beams, doors,<br>windows, asphalt shingles,<br>lock & keys, instructions |

### Suggested Interior Floor Plans

Kowhai Solid Wood Cabin: 7 x 4m

Woodside Solid Wood Cabin: 6 x 4m

Pineview Solid Wood Cabin: 5.3 x 3.8m

Evergreen Solid Wood Cabin: 4.5 x 3.3m

Meadow Solid Wood Cabin: 3.6 x 3m