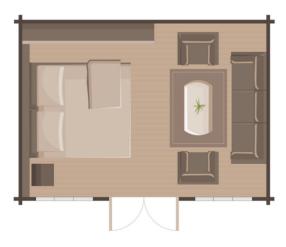

### Suggested Interior Floor Plans

Kowhai Solid Wood Cabin: 7 x 4m

Woodside Solid Wood Cabin: 6 x 4m

Pineview Solid Wood Cabin: 5.3 x 3.8m

Evergreen Solid Wood Cabin: 4.5 x 3.3m

Meadow Solid Wood Cabin: 3.6 x 3m