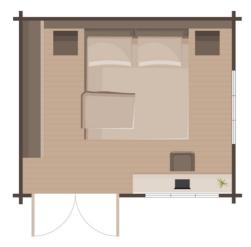

### Suggested Interior Floor Plans

Kowhai Solid Wood Cabin: 7 x 4m

Woodside Solid Wood Cabin: 6 x 4m

Pineview Solid Wood Cabin: 5.3 x 3.8m

Evergreen Solid Wood Cabin: 4.5 x 3.3m

Meadow Solid Wood Cabin: 3.6 x 3m

Grove Solid Wood Cabin: 2.8 x 2.8m