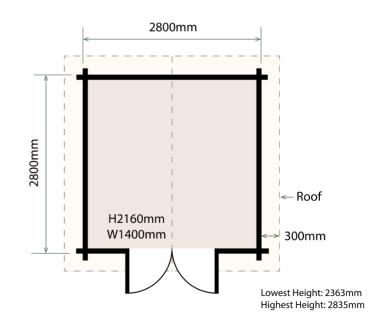

## **Grove**Solid Wood Cabin

2.8 x 2.8m | 7.84m<sup>2</sup>

| Colour             | Natural                                                                                                  |
|--------------------|----------------------------------------------------------------------------------------------------------|
| Material           | Slow-Grown Scots Pine                                                                                    |
| Product Dimensions | (L) 2.8 × (W) 2.8 × (H) 2.835m                                                                           |
| Gross weight       | 850kg                                                                                                    |
| Side Wall Height   | 2.363m                                                                                                   |
| Floor Area         | 7.84m <sup>2</sup>                                                                                       |
| Roof Thickness     | 18mm                                                                                                     |
| Floor Thickness    | 18mm                                                                                                     |
| Wall Thickness     | 28mm                                                                                                     |
| Floor Beam         | 38 x 45mm                                                                                                |
| Roof Material      | waterproof asphalt shingles                                                                              |
| Package Contents   | roof, roof beams, walls,<br>floor, floor beams, doors,<br>asphalt shingles, lock &<br>keys, instructions |

Grove Solid Wood Cabin: 2.8 x 2.8m