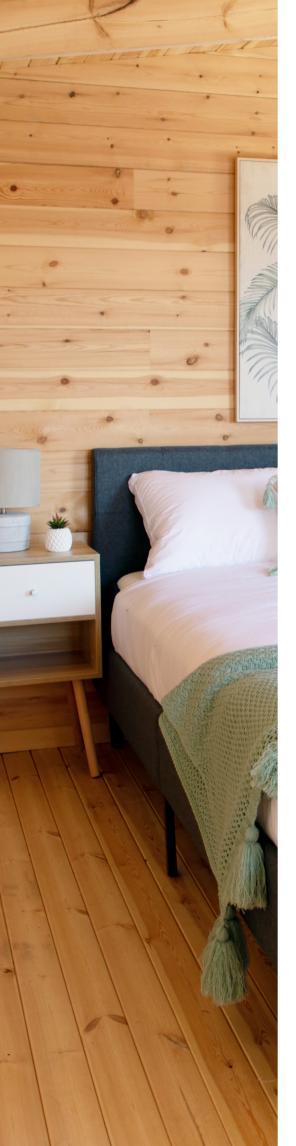

## NATURAL WOOD CABINS

As life changes so do our requirements for extra space. Most of us find ourselves needing extra room for any number of reasons. Be it an extra sleepout, granny flat, teenage room, home office, art studio, or space at the bach. The applications are limited only by your imagination.

Our natural wood cabins are strong and beautiful. The interior is supplied unfinished for you to choose whatever finish you prefer. We recommend varnishing as the natural golden wood tones can really shine through. The exterior can be painted or stained.