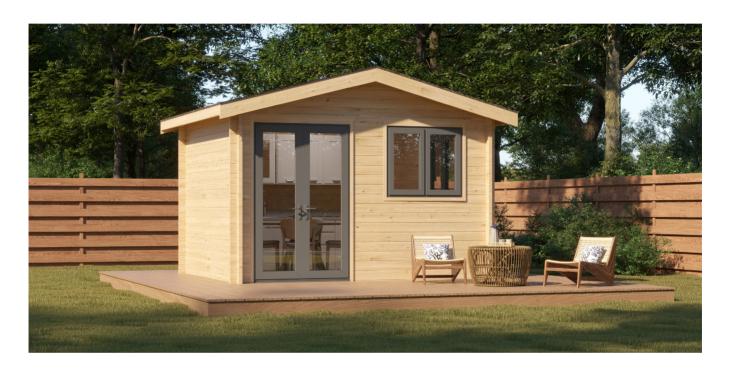

## **Evergreen**Solid Wood Cabin

4.5 x 3.3m | 14.85m<sup>2</sup>

| Colour             | Natural                                                                                                           |
|--------------------|-------------------------------------------------------------------------------------------------------------------|
| Material           | Slow-Grown Scots Pine                                                                                             |
| Product Dimensions | (L) 4.5 × (W) 3.3 × (H) 2.7m                                                                                      |
| Gross weight       | 1730kg                                                                                                            |
| Side Wall Height   | 2.16m                                                                                                             |
| Floor Area         | 14.85m²                                                                                                           |
| Roof Thickness     | 18mm                                                                                                              |
| Floor Thickness    | 18mm                                                                                                              |
| Wall Thickness     | 47mm                                                                                                              |
| Floor Beam         | 47 x 143mm                                                                                                        |
| Roof Material      | waterproof asphalt shingles                                                                                       |
| Package Contents   | roof, roof beams, walls,<br>floor, floor beams, doors,<br>windows, asphalt shingles,<br>lock & keys, instructions |