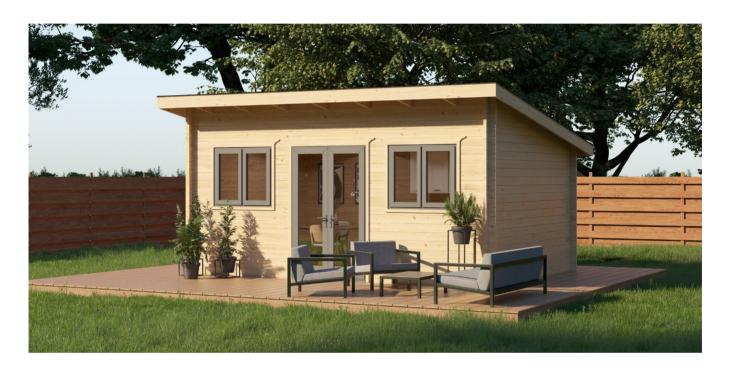

### **Specifications**

| Colour             | Natural                                                                                                           |
|--------------------|-------------------------------------------------------------------------------------------------------------------|
| Material           | Slow-Grown Scots Pine                                                                                             |
| Product Dimensions | (L) 6 × (W) 4 × (H) 2.835m                                                                                        |
| Gross weight       | 2450kg                                                                                                            |
| Side Wall Height   | 2.16m                                                                                                             |
| Floor Area         | 24m²                                                                                                              |
| Roof Thickness     | 18mm                                                                                                              |
| Floor Thickness    | 18mm                                                                                                              |
| Wall Thickness     | 47mm                                                                                                              |
| Floor Beam         | 47 x 143mm                                                                                                        |
| Roof Material      | waterproof asphalt shingles                                                                                       |
| Package Contents   | roof, roof beams, walls,<br>floor, floor beams, doors,<br>windows, asphalt shingles,<br>lock & keys, instructions |