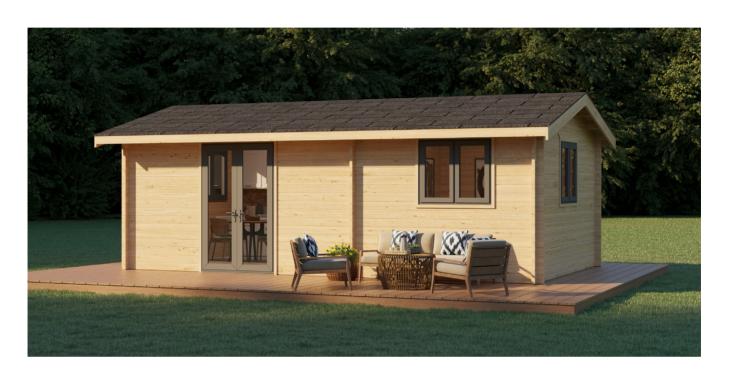

Our natural wood cabins are strong and beautiful. The interior is supplied unfinished for you to choose whatever finish you prefer. We recommend varnishing as the natural golden wood tones can really shine through. The exterior can be painted or stained.

The roof is asphalt tiles which look attractive and provide a long lasting and durable finish.

Lifestyle cabins are happy to build your cabin for you using our qualified contractors. This ensures a professional build.