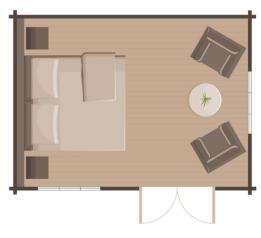

### Suggested Interior Floor Plans

Kowhai Solid Wood Cabin: 7 x 4m

Woodside Solid Wood Cabin: 6 x 4m

Pineview Solid Wood Cabin: 5.3 x 3.8m

Evergreen Solid Wood Cabin: 4.5 x 3.3m

Meadow Solid Wood Cabin: 3.6 x 3m