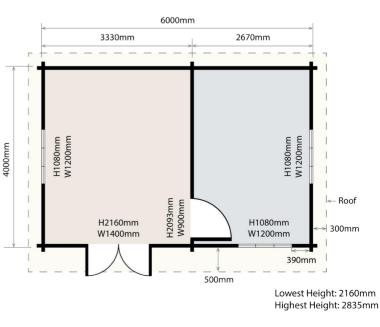

### **Specifications**

| Colour             | Natural                                                                                                                                                                   |        |      |       |                    | 3600mr   | m                                                                                                                         |
|--------------------|---------------------------------------------------------------------------------------------------------------------------------------------------------------------------|--------|------|-------|--------------------|----------|---------------------------------------------------------------------------------------------------------------------------|
| Material           | FSC Certified Slow Grown<br>Scots Pine and Nordic spruce                                                                                                                  |        | ſ    |       |                    | T        | · · · · · · · · · · · · · · · · · · ·                                                                                     |
| Product Dimensions | (L) 3.6 × (W) 3 × (H) 2.98m                                                                                                                                               |        |      |       |                    |          | <b>A</b>                                                                                                                  |
| Product Weight     | 1822kg                                                                                                                                                                    |        |      | <     |                    | <u> </u> | 3528mm →                                                                                                                  |
| Side Wall Height   | 2.305m                                                                                                                                                                    |        |      |       |                    |          | , i                                                                                                                       |
| Net Floor Area     | 10.19sqms                                                                                                                                                                 |        | E I  |       |                    |          | above<br>In above                                                                                                         |
| Roof Thickness     | 18mm                                                                                                                                                                      | 3000mm | 3000 |       |                    | 2928mm   | The height above<br>the floor: 1013mm<br>W1130mm<br>H1010mm                                                               |
| Floor Thickness    | 18mm                                                                                                                                                                      |        |      |       |                    |          | È.≝ ← Roof                                                                                                                |
| Wall Thickness     | 47mm                                                                                                                                                                      |        |      | E     |                    |          | (The height above                                                                                                         |
| Floor Beams        | 47 x 145mm                                                                                                                                                                |        |      | 195mr | W1330MM<br>H2107mm |          | the floor: 1080mm) & 234 mm<br>W 1130mm                                                                                   |
| Roof Material      | Premium asphalt shingles                                                                                                                                                  |        |      |       |                    |          | H1010mm V                                                                                                                 |
| Package Contents   | Roof, roof beams, fascia boards<br>walls, floor, floor beams,<br>aluminium door, aluminium<br>windows, asphalt shingles,<br>building wrap,<br>assembling accessories kit. | s,     | L .  |       |                    |          | Max Ceiling (Internal) Height: 2835mm<br>Min Ceiling (Internal) Height: 2160mm<br>* Floor to Ceiliing (Excluding Rafters) |