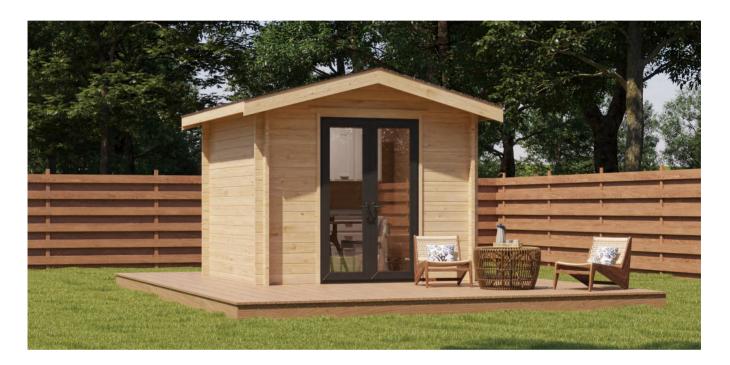

| Premium asphalt shingles                                                                                                                                                  |        |      |       |                    |          | H1010mm V                                                                                                                 |
| Package Contents   | Roof, roof beams, fascia boards<br>walls, floor, floor beams,<br>aluminium door, aluminium<br>windows, asphalt shingles,<br>building wrap,<br>assembling accessories kit. | s,     | L .  |       |                    |          | Max Ceiling (Internal) Height: 2835mm<br>Min Ceiling (Internal) Height: 2160mm<br>* Floor to Ceiliing (Excluding Rafters) |



## **Grove** Solid Wood Cabin

## 2.8 x 2.8m | 7.84m<sup>2</sup>



#### **Specifications**

| Colour             | Natural                                                                                                                                              |
|--------------------|------------------------------------------------------------------------------------------------------------------------------------------------------|
| Material           | FSC Certified Slow Grown<br>Scots Pine and Nordic spruce                                                                                             |
| Product Dimensions | (L) 2.8 × (W) 2.8 × (H) 3.178m                                                                                                                       |
| Product Weight     | 1093kg