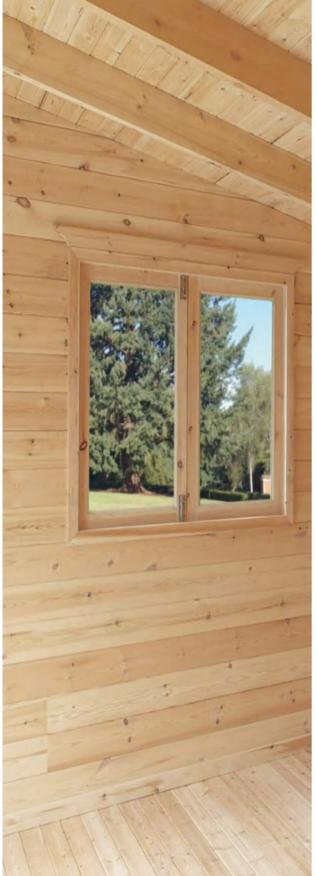

The joinery is all aluminium with 5mm thick toughened glass double glazing. Aluminium joinery is superior to wood, in that it is virtually maintenance free and never needs painting. It also looks fantastic.