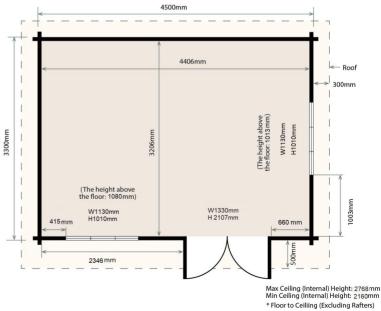

## **Evergreen** Solid Wood Cabin

## 4.5 x 3.3m | 14.85m<sup>2</sup>

#### **Specifications**

| Colour             | Natural                                                                                                                                                                    |       |
|--------------------|----------------------------------------------------------------------------------------------------------------------------------------------------------------------------|-------|
| Material           | FSC Certified Slow Grown<br>Scots Pine and Nordic spruce                                                                                                                   |       |
| Product Dimensions | (L) 4.5 × (W) 3.3 × (H) 2.913m                                                                                                                                             |       |
| Product Weight     | 2030kg                                                                                                                                                                     |       |
| Side Wall Height   | 2.248m                                                                                                                                                                     |       |
| Net Floor Area     | 14.13sqms                                                                                                                                                                  | 300mm |
| Roof Thickness     | 18mm                                                                                                                                                                       | 330   |
| Floor Thickness    | 18mm                                                                                                                                                                       |       |
| Wall Thickness     | 47mm                                                                                                                                                                       |       |
| Floor Beams        | 47 x 145mm                                                                                                                                                                 |       |
| Roof Material      | Premium asphalt shingles                                                                                                                                                   |       |
| Package Contents   | Roof, roof beams, fascia boards,<br>walls, floor, floor beams,<br>aluminium door, aluminium<br>windows, asphalt shingles,<br>building wrap,<br>assembling accessories kit. |       |