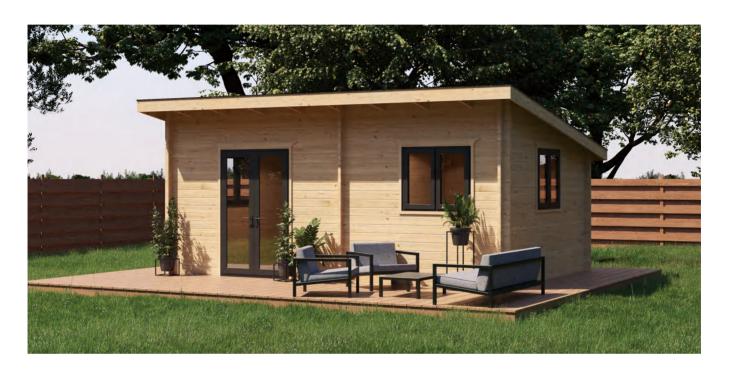

## Meadow Solid Wood Cabin

### 3.6 x 3m | 10.8m<sup>2</sup>

### **Specifications**

| Colour             | Natural                                                                                                                                                                   |        |      |       |                    | 3600mr   | m                                                                                                                         |
|--------------------|---------------------------------------------------------------------------------------------------------------------------------------------------------------------------|--------|------|-------|--------------------|----------|---------------------------------------------------------------------------------------------------------------------------|
| Material           | FSC Certified Slow Grown<br>Scots Pine and Nordic spruce                                                                                                                  |        | ſ    |       |                    | T        | · · · · · · · · · · · · · · · · · · ·                                                                                     |
| Product Dimensions | (L) 3.6 × (W) 3 × (H) 2.98m                                                                                                                                               |        |      |       |                    |          | <b>A</b>                                                                                                                  |
| Product Weight     | 1822kg                                                                                                                                                                    |        |      | <     |                    | <u> </u> | 3528mm →                                                                                                                  |
| Side Wall Height   | 2.305m                                                                                                                                                                    |        |      |       |                    |          | , i                                                                                                                       |
| Net Floor Area     | 10.19sqms                                                                                                                                                                 |        | E I  |       |                    |          | above<br>In above                                                                                                         |
| Roof Thickness     | 18mm                                                                                                                                                                      | 3000mm | 3000 |       |                    | 2928mm   | The height above<br>the floor: 1013mm<br>W1130mm<br>H1010mm                                                               |
| Floor Thickness    | 18mm                                                                                                                                                                      |        |      |       |                    |          | È.≝ ← Roof                                                                                                                |
| Wall Thickness     | 47mm                                                                                                                                                                      |        |      | E     |                    |          | (The height above                                                                                                         |
| Floor Beams        | 47 x 145mm                                                                                                                                                                |        |      | 195mr | W1330MM<br>H2107mm |          | the floor: 1080mm) & 234 mm<br>W 1130mm                                                                                   |
| Roof Material      | Premium asphalt shingles                                                                                                                                                  |        |      |       |                    |          | H1010mm V                                                                                                                 |
| Package Contents   | Roof, roof beams, fascia boards<br>walls, floor, floor beams,<br>aluminium door, aluminium<br>windows, asphalt shingles,<br>building wrap,<br>assembling accessories kit. | s,     | L .  |       |                    |          | Max Ceiling (Internal) Height: 2835mm<br>Min Ceiling (Internal) Height: 2160mm<br>* Floor to Ceiliing (Excluding Rafters) |