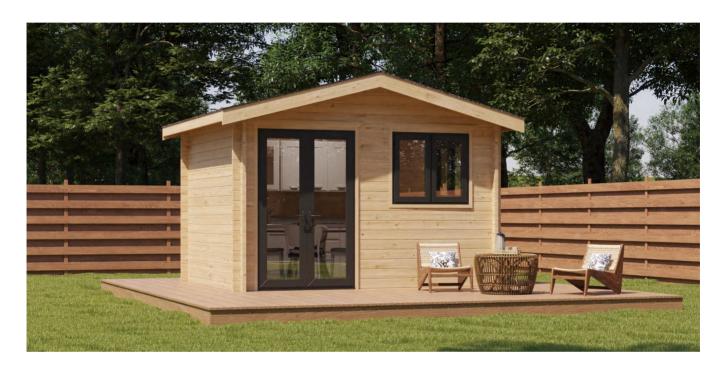

|       |
| Floor Beams        | 47 x 145mm                                                                                                                                                                 |       |
| Roof Material      | Premium asphalt shingles                                                                                                                                                   |       |
| Package Contents   | Roof, roof beams, fascia boards,<br>walls, floor, floor beams,<br>aluminium door, aluminium<br>windows, asphalt shingles,<br>building wrap,<br>assembling accessories kit. |       |





## Meadow Solid Wood Cabin

### 3.6 x 3m | 10.8m<sup>2</sup>



### **Specifications**

| Colour             | Natural                                                                                                                                                                   |        |      |       |                    | 3600mr   | m                                                                                                                         |
|--------------------|---------------------------------------------------------------------------------------------------------------------------------------------------------------------------|--------|------|-------|--------------------|----------|---------------------------------------------------------------------------------------------------------------------------|
| Material           | F