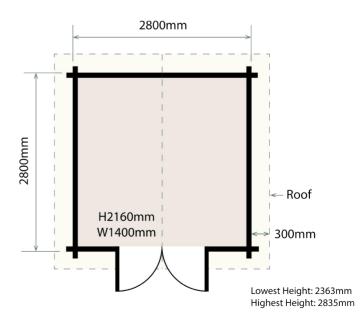

## **Grove** Solid Wood Cabin

## 2.8 x 2.8m | 7.84m<sup>2</sup>

#### **Specifications**

| Colour             | Natural                                                                                                                                              |
|--------------------|------------------------------------------------------------------------------------------------------------------------------------------------------|
| Material           | FSC Certified Slow Grown<br>Scots Pine and Nordic spruce                                                                                             |
| Product Dimensions | (L) 2.8 × (W) 2.8 × (H) 3.178m                                                                                                                       |
| Product Weight     | 1093kg                                                                                                                                               |
| Side Wall Height   | 2.363m                                                                                                                                               |
| Net Floor Area     | 7.32sqms                                                                                                                                             |
| Roof Thickness     | 18mm                                                                                                                                                 |
| Floor Thickness    | 18mm                                                                                                                                                 |
| Wall Thickness     | 28mm                                                                                                                                                 |
| Floor Beams        | 36 x 145mm                                                                                                                                           |
| Roof Material      | Premium asphalt shingles                                                                                                                             |
| Package Contents   | Roof, roof beams,<br>fascia boards, walls, floor,<br>floor beams, aluminium door,<br>asphalt shingles, building wrap,<br>assembling accessories kit. |