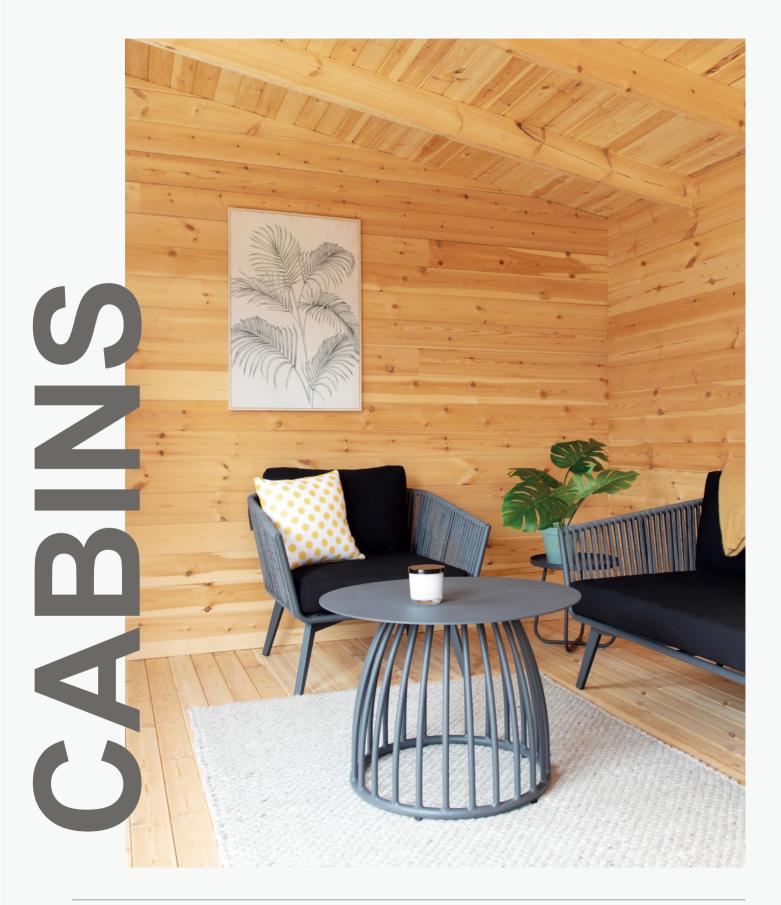

# NATURAL WOOD CABINS

As life changes so do our requirements for extra space. Most of us find ourselves needing extra room for any number of reasons. Be it an workshop, art studio, craft room, home office or simply extra space. Potential applications are endless.

Our natural wood cabins are strong and beautiful. The interior is supplied unfinished for you to choose whatever finish you prefer. We recommend varnishing as the natural golden wood tones can really shine through. The exterior can be painted or stained.

The joinery is all aluminium with 5mm thick toughened glass double glazing. Aluminium joinery is superior to wood, in that it is virtually maintenance free and never needs painting. It also looks fantastic.