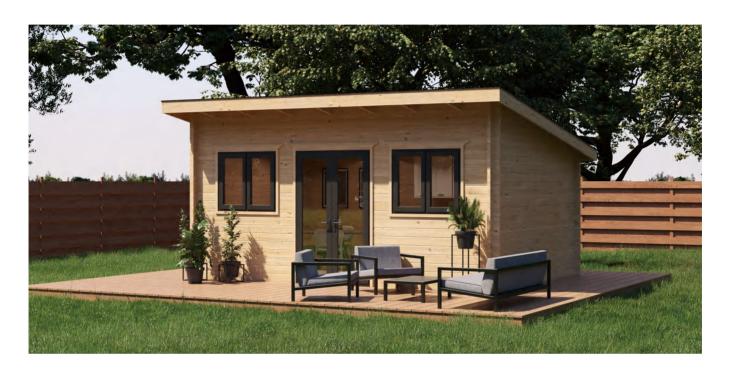

## Meadow Solid Wood Cabin

### 3.6 x 3m | 10.8m<sup>2</sup>

### **Specifications**

| Colour             | Natural                                                                                                                                                                   |        |      |       |                    | 3600mr   | m                                                                                                                         |
|--------------------|---------------------------------------------------------------------------------------------------------------------------------------------------------------------------|--------|------|-------|--------------------|----------|---------------------------------------------------------------------------------------------------------------------------|
| Material           | FSC Certified Slow Grown<br>Scots Pine and Nordic spruce                                                                                                                  |        | ſ    |       |                    | T        | · · · · · · · · · · · · · · · · · · ·                                                                                     |
| Product Dimensions | (L) 3.6 × (W) 3 × (H) 2.98m                                                                                                                                               |        |      |       |                    |          | <b>A</b>                                                                                                                  |
| Product Weight     | 1822kg                                                                                                                                                                    |        |      | <     |                    | <u> </u> | 3528mm →                                                                                                                  |
| Side Wall Height   | 2.305m                                                                                                                                                                    |        |      |       |                    |          | , i                                                                                                                       |
| Net Floor Area     | 10.19sqms                                                                                                                                                                 |        | E I  |       |                    |          | above<br>In above                                                                                                         |
| Roof Thickness     | 18mm                                                                                                                                                                      | 3000mm | 3000 |       |                    | 2928mm   | The height above<br>the floor: 1013mm<br>W1130mm<br>H1010mm                                                               |
| Floor Thickness    | 18mm                                                                                                                                                                      |        |      |       |                    |          | È.≝ ← Roof                                                                                                                |
| Wall Thickness     | 47mm                                                                                                                                                                      |        |      | E     |                    |          | (The height above                                                                                                         |
| Floor Beams        | 47 x 145mm                                                                                                                                                                |        |      | 195mr | W1330MM<br>H2107mm |          | the floor: 1080mm) & 234 mm<br>W 1130mm                                                                                   |
| Roof Material      | Premium asphalt shingles                                                                                                                                                  |        |      |       |                    |          | H1010mm V                                                                                                                 |
| Package Contents   | Roof, roof beams, fascia boards<br>walls, floor, floor beams,<br>aluminium door, aluminium<br>windows, asphalt shingles,<br>building wrap,<br>assembling accessories kit. | s,     | L .  |       |                    |          | Max Ceiling (Internal) Height: 2835mm<br>Min Ceiling (Internal) Height: 2160mm<br>* Floor to Ceiliing (Excluding Rafters) |