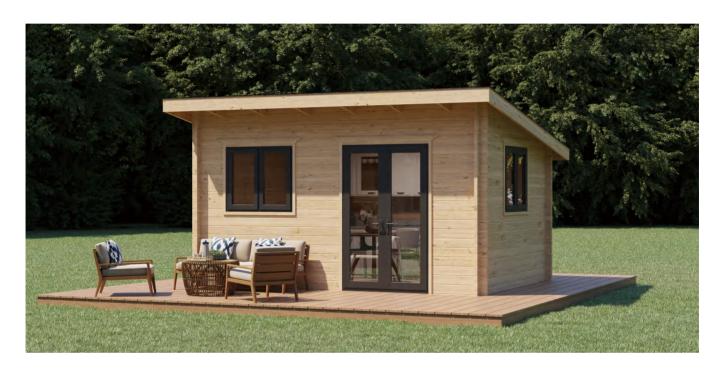

## **Pineview** Solid Wood Cabin

## 5.3 x 3.8m | 20.14m<sup>2</sup>

### **Specifications**

| Colour             | Natural                                                                                                                                                                   |      |        |                                                    |   | 5300mm             |                                     |               |                                                                 |
|--------------------|---------------------------------------------------------------------------------------------------------------------------------------------------------------------------|------|--------|----------------------------------------------------|---|--------------------|-------------------------------------|---------------|-----------------------------------------------------------------|
| Material           | FSC Certified Slow Grown<br>Scots Pine and Nordic spruce                                                                                                                  | _    |        |                                                    |   |                    |                                     |               |                                                                 |
| Product Dimensions | (L) 5.3 × (W) 3.8 × (H) 2.913m                                                                                                                                            |      | Î      | 1                                                  | Î |                    |                                     |               |                                                                 |
| Product Weight     | 2501kg                                                                                                                                                                    |      | l      | <                                                  |   | 5206mr             | n                                   | >             |                                                                 |
| Side Wall Height   | 2.256m                                                                                                                                                                    |      | l      |                                                    |   |                    |                                     |               |                                                                 |
| Net Floor Area     | 19.29sqms                                                                                                                                                                 | mm   | I      | E                                                  |   |                    |                                     |               | 1                                                               |
| Roof Thickness     | 18mm                                                                                                                                                                      | 3800 | 3800mm | 37 06mm                                            |   |                    |                                     |               |                                                                 |
| Floor Thickness    | 18mm                                                                                                                                                                      |      | 1      |                                                    |   |                    |                                     |               | Roof                                                            |
| Wall Thickness     | 47mm                                                                                                                                                                      |      | I<br>I | (The height above<br>the floor: 1080mm)<br>W1130mm |   |                    | (The height abo<br>the floor: 1080m |               |                                                                 |
| Floor Beams        | 47 x 145mm                                                                                                                                                                |      | I      | H1010mm                                            |   | W1330mm<br>H2107mm | W1130mm<br>H1010mm                  |               | 300mm                                                           |
| Roof Material      | Premium asphalt shingles                                                                                                                                                  | -    |        | k →<br>351mm                                       |   | $\wedge$           | 500mm                               | ←→ <br>351mm  |                                                                 |
| Package Contents   | Roof, roof beams, fascia boards<br>walls, floor, floor beams,<br>aluminium door, aluminium<br>windows, asphalt shingles,<br>building wrap,<br>assembling accessories kit. | \$,  | L      |                                                    |   |                    | Max Ce<br>Min Ce                    | iling (Intern | nal) Height: 2768mm<br>al) Height: 2160mm<br>Excluding Rafters) |