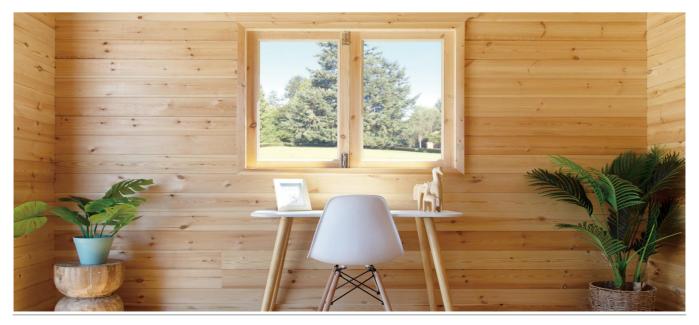

Our natural wood cabins are strong and beautiful. The interior is supplied unfinished for you to choose whatever finish you prefer. We recommend varnishing as the natural golden wood tones can really shine through. The exterior can be painted or stained.

The joinery is all aluminium with 5mm thick toughened glass double glazing. Aluminium joinery is superior to wood, in that it is virtually maintenance free and never needs painting. It also looks fantastic.